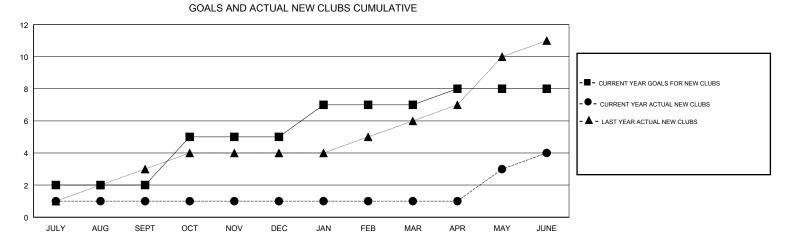

## HANG BOBBY ENG

| GMT: EK PHAN  | NG BOBBY ENG  |           | LOCATION MALAYSIA |                       |                           |                         | GMT CA                                             |  |
|---------------|---------------|-----------|-------------------|-----------------------|---------------------------|-------------------------|----------------------------------------------------|--|
|               | Club          | s         |                   | Members               |                           |                         |                                                    |  |
|               | RESULTS FOR   | 2018-2019 |                   | RESULTS FOR 2018-2019 |                           |                         |                                                    |  |
| QUARTER       | NEW CLUB GOAL | NEW CLUBS | DROPPED CLUBS     | QUARTER               | MEMBER GROWTH NET<br>GOAL | MEMBER GROWTH<br>ACTUAL | DROPPED<br>MEMBERS ACTUAL<br>(including transfers) |  |
| JULY/AUG/SEPT | 2             | 1         | 1                 | JULY/AUG/SEPT         | 215                       | 253                     | 72                                                 |  |
| OCT/NOV/DEC   | 3             | 0         | 0                 | OCT/NOV/DEC           | 260                       | 101                     | 97                                                 |  |
| JAN/FEB/MAR   | 2             | 0         | 0                 | JAN/FEB/MAR           | 150                       | 110                     | 41                                                 |  |
| APR/MAY/JUNE  | 1             | 3         | 0                 | APR/MAY/JUNE          | -25                       | 325                     | 435                                                |  |