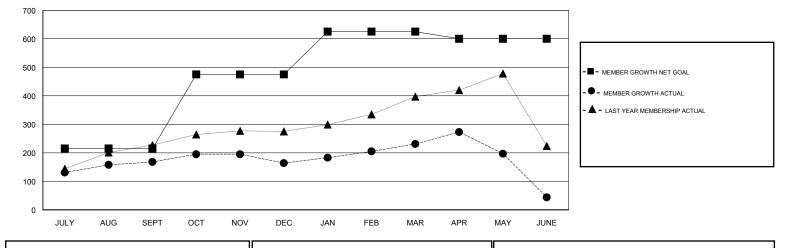

## HANG BOBBY ENG

| GMT: EK PHAN  | NG BOBBY ENG  |           | LOCATION MALAYSIA |                       |                           |                         | GMT CA                                             |  |
|---------------|---------------|-----------|-------------------|-----------------------|---------------------------|-------------------------|----------------------------------------------------|--|
|               | Club          | s         |                   | Members               |                           |                         |                                                    |  |
|               | RESULTS FOR   | 2018-2019 |                   | RESULTS FOR 2018-2019 |                           |                         |                                                    |  |
| QUARTER       | NEW CLUB GOAL | NEW CLUBS | DROPPED CLUBS     | QUARTER               | MEMBER GROWTH NET<br>GOAL | MEMBER GROWTH<br>ACTUAL | DROPPED<br>MEMBERS ACTUAL<br>(including transfers) |  |
| JULY/AUG/SEPT | 2             | 1         | 1                 | JULY/AUG/SEPT         | 215                       | 253                     | 72                                                 |  |
| OCT/NOV/DEC   | 3             | 0         | 0                 | OCT/NOV/DEC           | 260                       | 101                     | 97                                                 |  |
| JAN/FEB/MAR   | 2             | 0         | 0                 | JAN/FEB/MAR           | 150                       | 110                     | 41                                                 |  |
| APR/MAY/JUNE  | 1             | 3         | 0                 | APR/MAY/JUNE          | -25                       | 325                     | 435                                                |  |

GOALS AND ACTUAL MEMBERS CUMULATIVE

| DROPPED CLUBS: 1 |     | 100 CLUBS OF 128 ADDED 1 OR MORE | GENDER DISTRIBUTION                    |     |  |
|------------------|-----|----------------------------------|----------------------------------------|-----|--|
|                  |     | NEW MEMBERS                      | MALE2,648 (69.19%)FEMALE1,179 (30.81%) |     |  |
| DROPPED MEMBERS  |     |                                  | Women Percentage Fiscal Year Goal: 15% |     |  |
| DECEASED         | 13  | CLICK HERE FOR CUMULATIVE        | TOTAL FAMILY UNIT MEMBERS              |     |  |
| CLUB CANCELLED   | 0   | MEMBERSHIP DATA                  |                                        | 207 |  |
| OTHER            | 632 |                                  | FAMILY MEMBERS PAYING HALF<br>DUES     | 207 |  |
| TOTAL            | 645 |                                  |                                        |     |  |